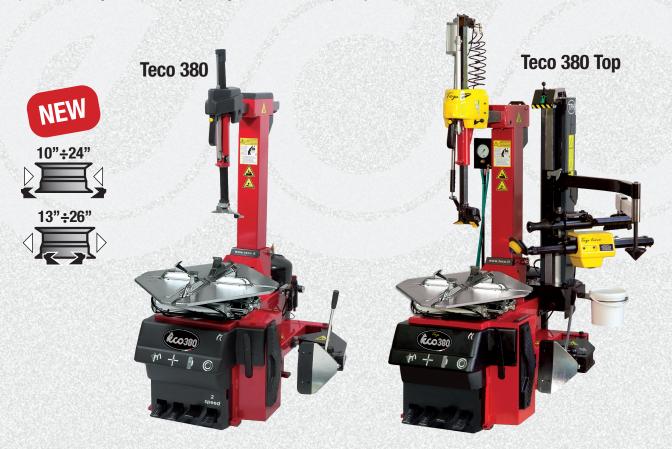

## 11/10/2023

Dear Customers,

We are proud to introduce **Teco 380**, the new Teco car tyre changer.

We are always attentive to market developments and this new tyre changer aligns perfectly with these changes. In addition to meeting your expectations, it will offer you great performance.

The **Teco 380** is the evolution of the **Teco 36** and comes with a new turntable plate capable of working on wheels **up to 24"** (external clamping). An interesting new model that will become a market reference.

Below is the evolution of Teco 36 models into Teco 380 models:

• Teco 36 Special -> Teco 380

Teco 36 Special with Helper -> Teco 380 with Helper

• Teco 36 Top -> Teco 380 Top

The new **Teco 380**, with pneumatic rear tilting pole, joins the already well-known **Teco 480**, with pneumatic rotation pole, to provide a new generation of tyre changers that can satisfy every need!